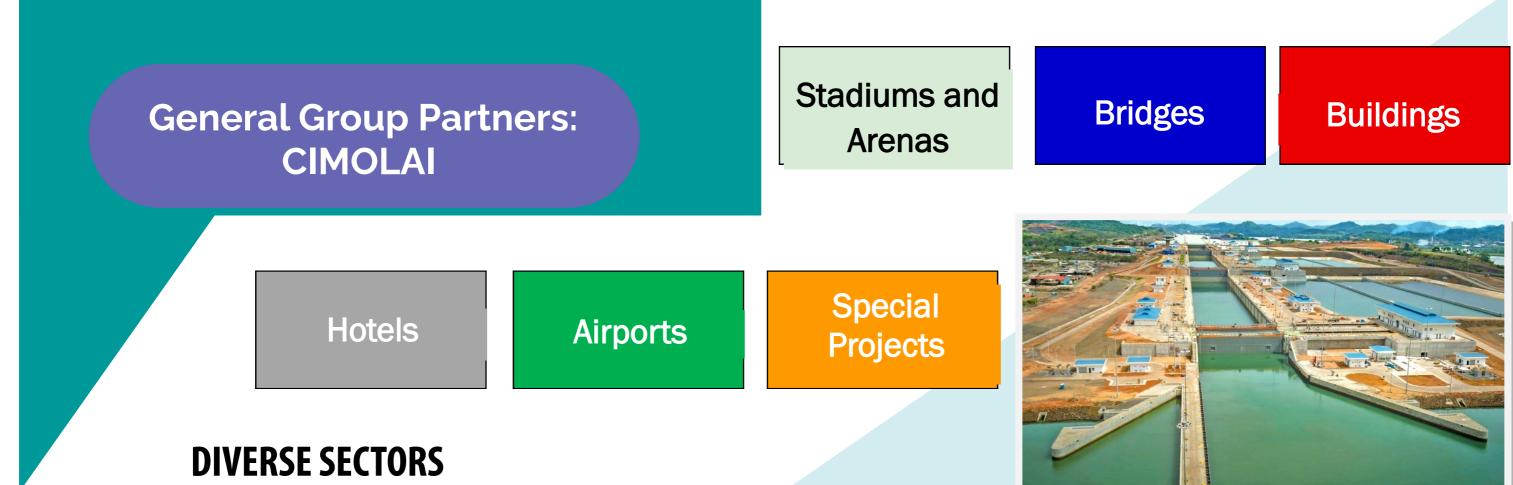

## General Group Partners: TREINADOR

# **Stadiums and Arenas**

By collaborating with great engineers and architects, Cimolai is developing works of high technology and beauty, enriching its portfolio with sports works of worldwide resonance.

The roof structure is composed of a triangular spatial truss fabricated from tubular sections; 40 m long cantilever trusses spanning from the spatial truss, spaced at approximately 13 m, using fabricated "double-T" beams.

Capacity: 71,000 seats Description: tubular double arch spanning approximately 300 m and supporting the roof structure (shaped plate girders, including main & secondary cable stays). The roof was constructed outside the stadium before being slid over the stands.