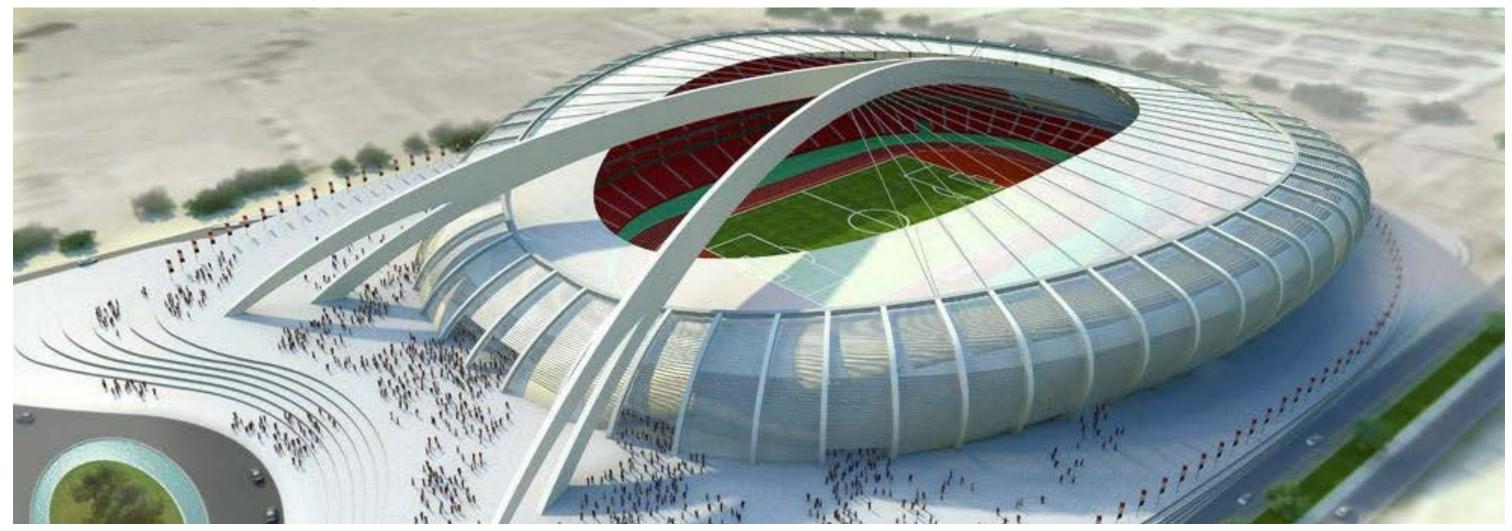

# **Stadiums and Arenas**

By collaborating with great engineers and architects, Cimolai is developing works of high technology and beauty, enriching its portfolio with sports works of worldwide resonance.

The roof structure is composed of a triangular spatial truss fabricated from tubular sections; 40 m long cantilever trusses spanning from the spatial truss, spaced at approximately 13 m, using fabricated "double-T" beams.

Capacity: 71,000 seats Description: tubular double arch spanning approximately 300 m and supporting the roof structure (shaped plate girders, including main & secondary cable stays). The roof was constructed outside the stadium before being slid over the stands.