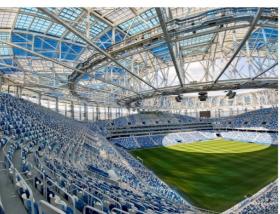

Capacity: 71,000 seats Description: tubular double arch spanning approximately 300 m and supporting the roof structure (shaped plate girders, including main & secondary cable stays). The roof was constructed outside the stadium before being slid over the stands.