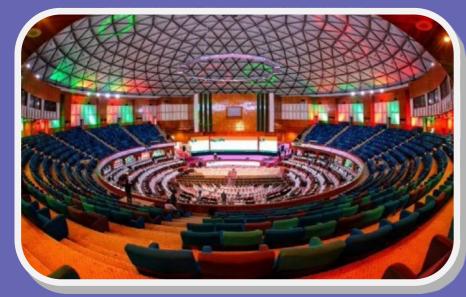

# **Stadiums and Arenas**

By collaborating with great engineers and architects, Cimolai is developing works of high technology and beauty, enriching its portfolio with sports works of worldwide resonance.

The roof structure is composed of a triangular spatial truss fabricated from tubular sections; 40 m long cantilever trusses spanning from the spatial truss, spaced at approximately 13 m, using fabricated "double-T" beams.

Capacity: 71,000 seats Description: tubular double arch spanning approximately 300 m and supporting the roof structure (shaped plate girders, including main & secondary cable stays). The roof was constructed outside the stadium before being slid over the stands.