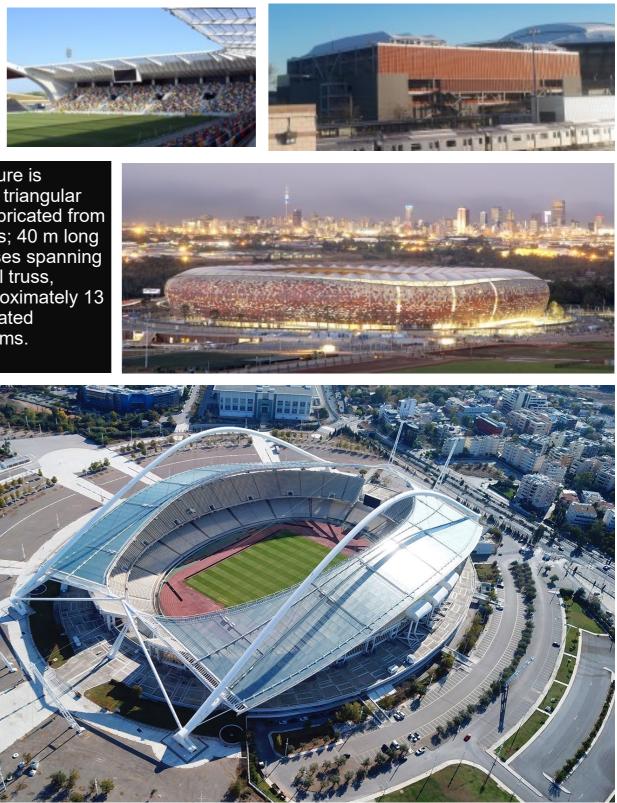

# **Stadiums and Arenas**

By collaborating with great engineers and architects, Cimolai is developing works of high technology and beauty, enriching its portfolio with sports works of worldwide resonance.

The roof structure is composed of a triangular spatial truss fabricated from tubular sections; 40 m long cantilever trusses spanning from the spatial truss, spaced at approximately 13 m, using fabricated "double-T" beams.

Capacity: 71,000 seats Description: tubular double arch spanning approximately 300 m and supporting the roof structure (shaped plate girders, including main & secondary cable stays). The roof was constructed outside the stadium before being slid over the stands.