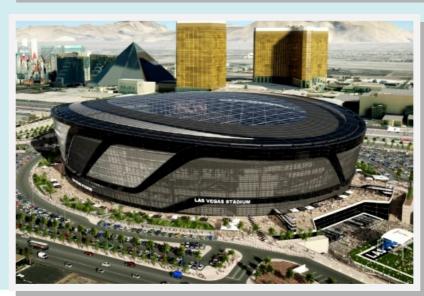

# **Stadiums and Arenas**

By collaborating with great engineers and architects, Cimolai is developing works of high technology and beauty, enriching its portfolio with sports works of worldwide resonance.

Capacity: 71,000 seats Description: tubular double arch spanning approximately 300 m and supporting the roof structure (shaped plate girders, including main & secondary cable stays). The roof was constructed outside the stadium before being slid over the stands.