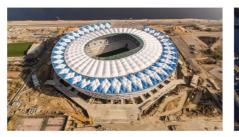

# **Stadiums and Arenas**

By collaborating with great engineers and architects, Cimolai is developing works of high technology and beauty, enriching its portfolio with sports works of worldwide resonance.

Capacity: 71,000 seats Description: tubular double arch spanning approximately 300 m and supporting the roof structure (shaped plate girders, including main & secondary cable stays). The roof was constructed outside the stadium before being slid over the stands.