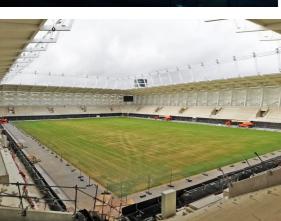

# **Stadiums and Arenas**

By collaborating with great engineers and architects, Cimolai is developing works of high technology and beauty, enriching its portfolio with sports works of worldwide resonance.

The roof structure is composed of a triangular spatial truss fabricated from tubular sections; 40 m long cantilever trusses spanning from the spatial truss, spaced at approximately 13 m, using fabricated "double-T" beams.

Capacity: 71,000 seats Description: tubular double arch spanning approximately 300 m and supporting the roof structure (shaped plate girders, including main & secondary cable stays). The roof was constructed outside the stadium before being slid over the stands.