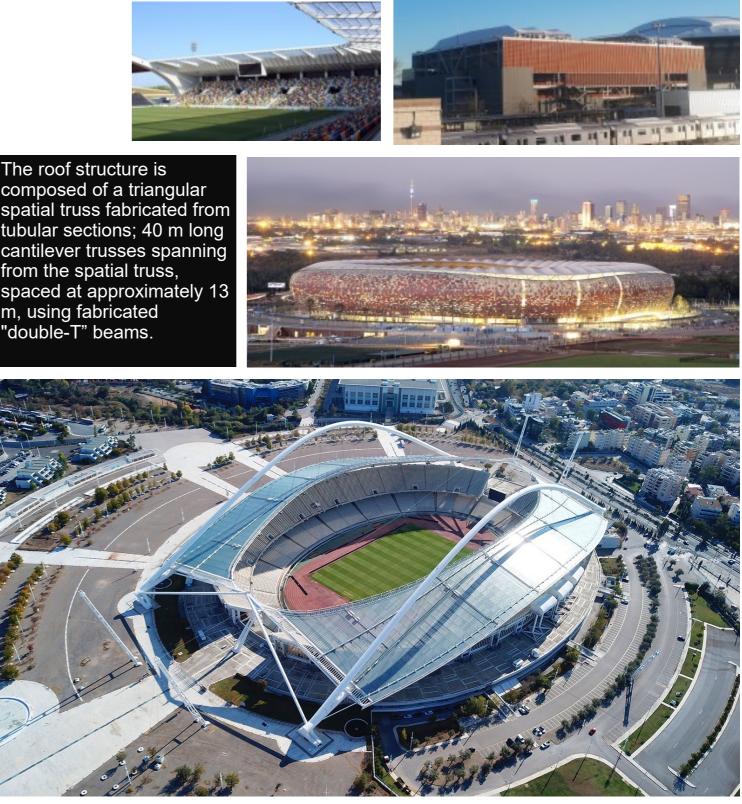

The roof structure is composed of a triangular spatial truss fabricated from tubular sections; 40 m long cantilever trusses spanning from the spatial truss, spaced at approximately 13 m, using fabricated "double-T" beams.