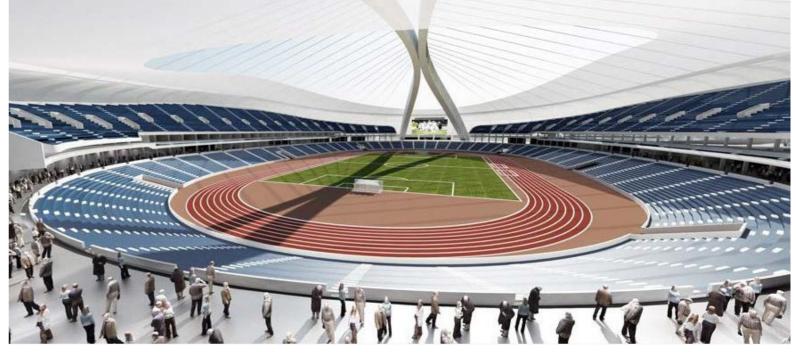

# **Stadiums and Arenas**

By collaborating with great engineers and architects, Cimolai is developing works of high technology and beauty, enriching its portfolio with sports works of worldwide resonance.

The roof structure is composed of a triangular spatial truss fabricated from tubular sections; 40 m long cantilever trusses spanning from the spatial truss, spaced at approximately 13 m, using fabricated "double-T" beams.

Capacity: 71,000 seats Description: tubular double arch spanning approximately 300 m and supporting the roof structure (shaped plate girders, including main & secondary cable stays). The roof was constructed outside the stadium before being slid over the stands.