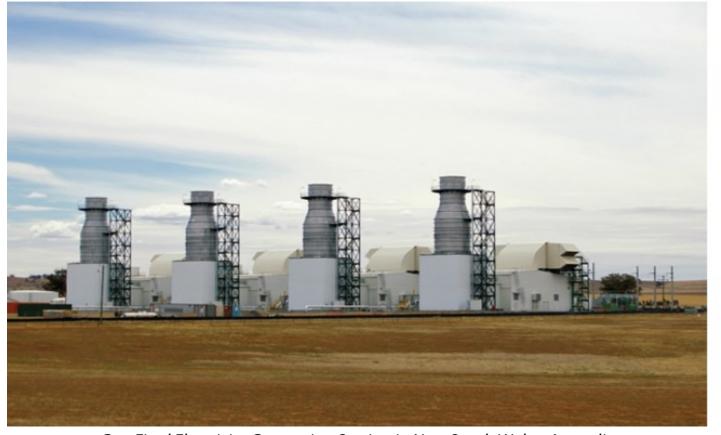

- Power transmission lines and Substations
- Distribution systems
- Gas Turbines and Diesel Power Plants

Gas-Fired Electricity Generating Station in New South Wales, Australia

**GE** Gas Turbine

Substation Electricity